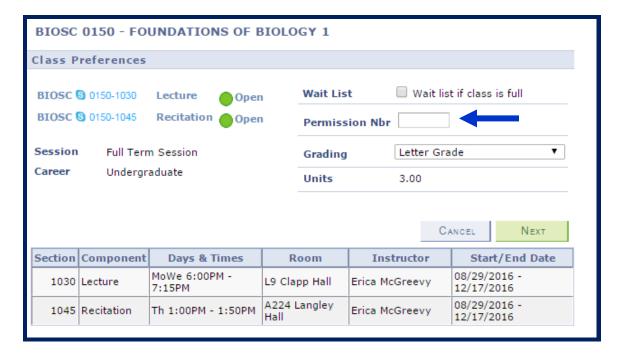

## HOW TO USE A PERMISSION NUMBER

- **STEP 1**: From your Enrollment Shopping Cart, search for the course you want to take. Remember to **uncheck** the "show open classes only" box.
- **STEP 2**: Select the course you want to take, and on the review screen (**screenshot shown below**) type the permission number into the appropriate box and then click "NEXT".
  - **NOTE:** If the course you want to take is already in your shopping cart, click on the course in your shopping cart to get back to the review screen to type the permission number into the appropriate box.
- **STEP 3**: Continue through the steps of enrollment until successfully enrolled.